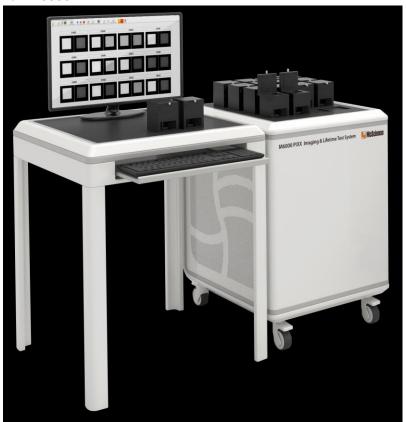

\_\_\_\_\_

| Company Name              | McScience Inc.                                                                                                                                                                                                                                                                                                                                                                                                                                         | Company Logo     |
|---------------------------|--------------------------------------------------------------------------------------------------------------------------------------------------------------------------------------------------------------------------------------------------------------------------------------------------------------------------------------------------------------------------------------------------------------------------------------------------------|------------------|
| Address                   | B-1102, Digital Empire Bldg. 1556-16                                                                                                                                                                                                                                                                                                                                                                                                                   |                  |
|                           | Deogyeong Blvd., Yeongtong, Suwon,                                                                                                                                                                                                                                                                                                                                                                                                                     |                  |
|                           | 16690, Korea                                                                                                                                                                                                                                                                                                                                                                                                                                           |                  |
| President                 | CHUL OH YOON                                                                                                                                                                                                                                                                                                                                                                                                                                           |                  |
| Website                   | www.mcscience.com                                                                                                                                                                                                                                                                                                                                                                                                                                      | <b>McScience</b> |
| E-mail                    | sales@mcscience.com                                                                                                                                                                                                                                                                                                                                                                                                                                    |                  |
| Telephone                 | +82-31-206-8008                                                                                                                                                                                                                                                                                                                                                                                                                                        |                  |
| Fax                       | +82-31-206-8007                                                                                                                                                                                                                                                                                                                                                                                                                                        |                  |
| Exhibitor<br>Introduction | McScience, founded in 2000, is a provider of measurement systems using advanced technologies of electric measurements, optical designs and measurement automation.  Our systems are fully optimized to meet the needs of various customers such as enterprises, institutes and universities. By developing continuously scientific equipment, we provide measurement systems and various jigs (test fixtures) relevant to the field of OLED / Display. |                  |
| Exhibit                   | 1. M3000                                                                                                                                                                                                                                                                                                                                                                                                                                               |                  |
|                           | All-In-One OLED/Display Cell Characterization, Compact and Omnibus                                                                                                                                                                                                                                                                                                                                                                                     |                  |
|                           | - I-V-L / Lifetime Test                                                                                                                                                                                                                                                                                                                                                                                                                                |                  |
|                           | <ul> <li>Spectrum / Luminance / Color</li> <li>Current Efficiency / Power Efficiency / Quantum Efficiency</li> </ul>                                                                                                                                                                                                                                                                                                                                   |                  |
|                           | - Luminance Imaging / Uniformity / SSIM                                                                                                                                                                                                                                                                                                                                                                                                                |                  |
| Description               | Viewing Angle Measurement  - Temperature Dependence                                                                                                                                                                                                                                                                                                                                                                                                    |                  |
| Description               |                                                                                                                                                                                                                                                                                                                                                                                                                                                        |                  |
|                           | 2. M6000PIXX                                                                                                                                                                                                                                                                                                                                                                                                                                           |                  |
|                           | Imaging & Lifetime Test System                                                                                                                                                                                                                                                                                                                                                                                                                         |                  |
|                           | - Display Cell / Panel / Module                                                                                                                                                                                                                                                                                                                                                                                                                        |                  |
|                           | - Scalable Multi-Channel Test System                                                                                                                                                                                                                                                                                                                                                                                                                   |                  |

## 2. M6000PIXX