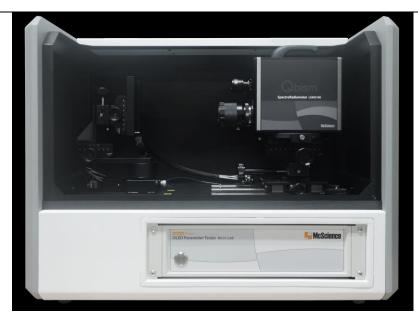

\_\_\_\_\_

| Company Name              | McScience Inc.                                                                                                                                                                                                                                                                                                                                                                                                                                         | Company Logo     |
|---------------------------|--------------------------------------------------------------------------------------------------------------------------------------------------------------------------------------------------------------------------------------------------------------------------------------------------------------------------------------------------------------------------------------------------------------------------------------------------------|------------------|
| Address                   | B-1102, Digital Empire Bldg. 1556-16                                                                                                                                                                                                                                                                                                                                                                                                                   |                  |
|                           | Deogyeong Blvd., Yeongtong, Suwon,                                                                                                                                                                                                                                                                                                                                                                                                                     |                  |
|                           | 16690, Korea                                                                                                                                                                                                                                                                                                                                                                                                                                           |                  |
| President                 | CHUL OH YOON                                                                                                                                                                                                                                                                                                                                                                                                                                           |                  |
| Website                   | www.mcscience.com                                                                                                                                                                                                                                                                                                                                                                                                                                      | <b>McScience</b> |
| E-mail                    | sales@mcscience.com                                                                                                                                                                                                                                                                                                                                                                                                                                    |                  |
| Telephone                 | +82-31-206-8008                                                                                                                                                                                                                                                                                                                                                                                                                                        |                  |
| Fax                       | +82-31-206-8007                                                                                                                                                                                                                                                                                                                                                                                                                                        |                  |
| Exhibitor<br>Introduction | McScience, founded in 2000, is a provider of measurement systems using advanced technologies of electric measurements, optical designs and measurement automation.  Our systems are fully optimized to meet the needs of various customers such as enterprises, institutes and universities. By developing continuously scientific equipment, we provide measurement systems and various jigs (test fixtures) relevant to the field of OLED / Display. |                  |
| Exhibit                   | 1. M3000                                                                                                                                                                                                                                                                                                                                                                                                                                               |                  |
|                           | All-In-One OLED/Display Cell Characterization, Compact and Omnibus                                                                                                                                                                                                                                                                                                                                                                                     |                  |
|                           | - I-V-L / Lifetime Test                                                                                                                                                                                                                                                                                                                                                                                                                                |                  |
|                           | <ul> <li>Spectrum / Luminance / Color</li> <li>Current Efficiency / Power Efficiency / Quantum Efficiency</li> </ul>                                                                                                                                                                                                                                                                                                                                   |                  |
|                           | - Luminance Imaging / Uniformity / SSIM                                                                                                                                                                                                                                                                                                                                                                                                                |                  |
| Description               | Viewing Angle Measurement  - Temperature Dependence                                                                                                                                                                                                                                                                                                                                                                                                    |                  |
| Description               |                                                                                                                                                                                                                                                                                                                                                                                                                                                        |                  |
|                           | 2. M6000PIXX                                                                                                                                                                                                                                                                                                                                                                                                                                           |                  |
|                           | Imaging & Lifetime Test System                                                                                                                                                                                                                                                                                                                                                                                                                         |                  |
|                           | - Display Cell / Panel / Module                                                                                                                                                                                                                                                                                                                                                                                                                        |                  |
|                           | - Scalable Multi-Channel Test System                                                                                                                                                                                                                                                                                                                                                                                                                   |                  |

Lifetime Test / Uniformity / Aging / I-V Scan Imaging Test / 9-section Analysis / SSIM Auto-Focusing /  $V(\lambda)$  Filter CC / CV / PC / PV / PCV Operation Thermal Chamber / Thermostation 1. M3000 M3000 OLED Cell Parameter Test System McScience **Exhibit Product** 